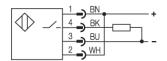

## **Electrical Data**

Current Switching function Output Rated operational voltage Ue Rated operational current le Supply Voltage Ripple Frequency of Supply Voltage Voltage drop Short protection Protected against polarity reversal Rated insulation voltage max. Load capacity

29x52x13 Halfsinus, 30gn, 11ms 10...55Hz, 1,5mm Amplitude 3x2h ABS UL 94 V-O PMMA IP66 Connector S75 (M8,4-pin) 30g

DC NO/NC PNP 24V DC 100mA 10...30V DC max. 6% from UB DC <1,5V yes no 75V DC 0,5µF

Datenblatt by CD-ROM - 04/2007