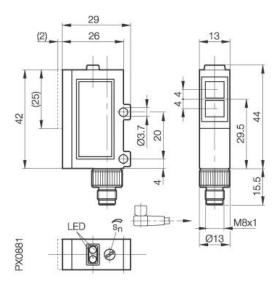

## **Mechanical Data**

Measurements Shock Vibration Housing material Material of sensing face Degree of protection Connection Weigth

29x52x13 Halfsinus, 30gn, 11ms 10...55Hz, 1,5mm Amplitude 3x2h ABS UL 94 V-O PMMA IP66 Connector S75 (M8,4-pin) 30g

DC NO/NC PNP 24V DC 100mA 10...30V DC max. 6% from UB DC <1,5V yes no 75V DC 0,5µF

Datenblatt by CD-ROM - 04/2007